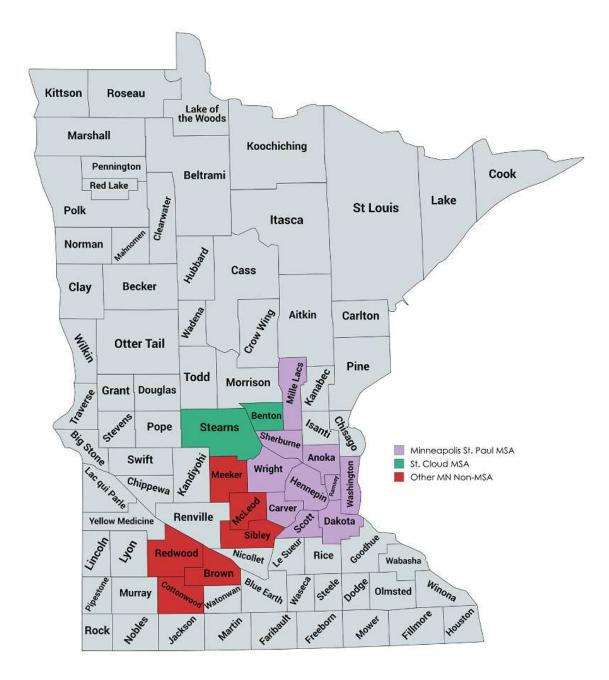

Hours:**

9 A.M. to 5 P.M. Monday through Friday

# **Drive-through Hours:**

9 A.M. to 5 P.M. Monday through Friday 9 A.M. to NOON Saturday 24-Hour ATM

# WHITE BEAR LAKE

1310 East Highway 96, Suite 116

White Bear Lake, MN 55110-9998 Phone (651) 766-7020 MSA/MD Mpls., St. Paul – Bloomington 33460 Ramsey County 123 Census Tract 0405.03 – Middle

#### **Lobby Hours:**

By Appointment Only NOON to 4 P.M. Monday through Friday

#### **ATM Hours:**

6:30 A.M. to 8 P.M. Monday through Friday 6:30 A.M. to 4 P.M. Saturday

#### WINTHROP

122 East Second Street
Winthrop, Minnesota 55396-0424
Phone (507) 788-0943 • Fax (507) 788-0943
Out of MSA/MD
Sibley County 143
Census Tract 1702.00 - Middle

#### **Lobby Hours:**

9:00 A.M. to 4 P.M. Monday through Thursday 9:00 A.M. to 5 P.M. Friday