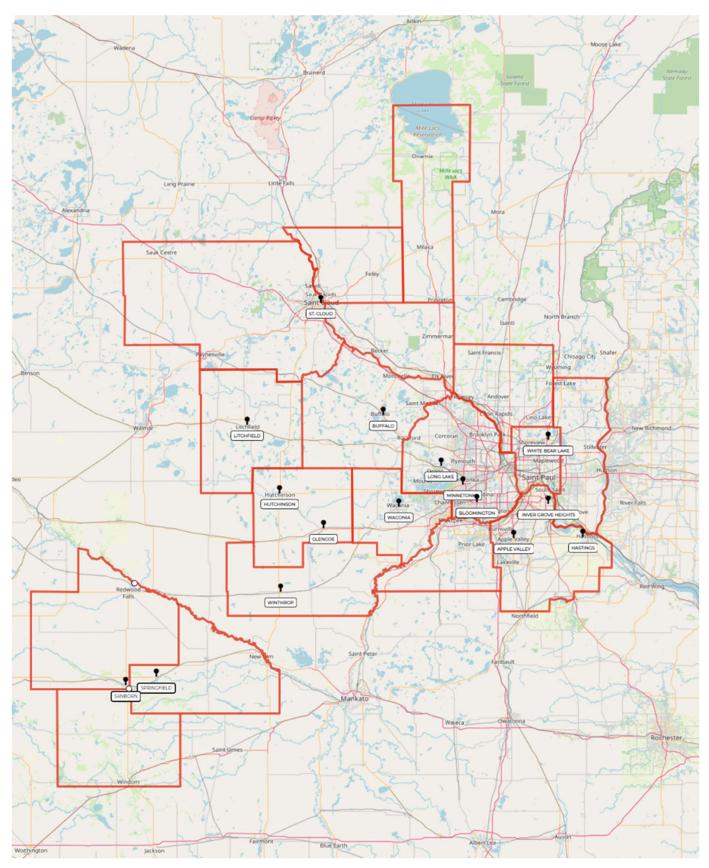

obby Hours:**

9 A.M. to 5 P.M. Monday through Friday

# **Drive-through Hours:**

9 A.M. to 5 P.M. Monday through Friday 9 A.M. to NOON Saturday 24-Hour ATM

# WHITE BEAR LAKE

1310 East Highway 96, Suite 116

White Bear Lake, MN 55110-9998 Phone (651) 766-7020 MSA/MD Mpls., St. Paul – Bloomington 33460 Ramsey County 123 Census Tract 0405.03 – Middle

#### **Lobby Hours:**

By Appointment Only NOON to 4 P.M. Monday through Friday

#### **ATM Hours:**

6:30 A.M. to 8 P.M. Monday through Friday 6:30 A.M. to 4 P.M. Saturday

#### WINTHROP

122 East Second Street
Winthrop, Minnesota 55396-0424
Phone (507) 788-0943 • Fax (507) 788-0943
Out of MSA/MD
Sibley County 143
Census Tract 1702.00 - Middle

#### **Lobby Hours:**

9:00 A.M. to 4 P.M. Monday through Thursday 9:00 A.M. to 5 P.M. Friday